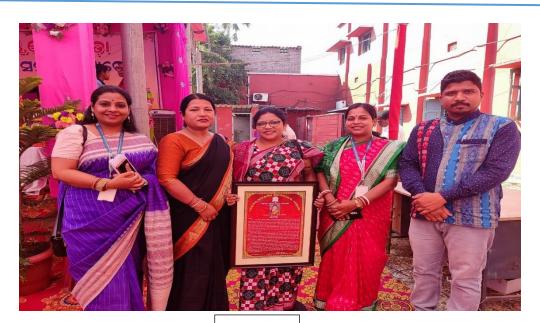

### ବାନ୍ଧଶିଳ୍ପୀ ସୁକାନ୍ତୀ ମେହେରଙ୍କୁ 'ଦୀନବନ୍ଧୁ ସାହୁ' ସ୍ମୃତି ସମ୍ମାନ

ସମ୍ବଲପୁର, ୧୩।୨ (ସମିସ) : ନାରୀ ସଶକ୍ତିକରଣର ପ୍ରତୀକ ବିଶିଷ୍ଟ ମହିଳା ବାନ୍ଧଶିକ୍ଷୀ ଜାତୀୟ ପୁରସ୍କାରପ୍ରାସ୍ତ ସୁକାର୍ତ୍ତି ମେହେରଙ୍କୁ କେନ୍ଦ୍ରାପତ୍ତା ସ୍ୱୟଂଶାସିତ ମହାବିଦ୍ୟାଳୟ ବାର୍ଷିକୋତ୍ସବ ଅବସରରେ ଦୀନବନ୍ଧୁ ସାହୁ ସ୍କୃତି ସମ୍ମାନରେ ସମ୍ବର୍ଦ୍ଧିତ ହୋଇଛନ୍ତି । ଅନୁଷ୍ଠିତ ଉତ୍ସବର ମୁଖ୍ୟଅତିଥି ପୂର୍ବତନ ଅର୍ଥମନ୍ତ୍ରୀ ତଥା ବିଧାୟକ ଶଶିଭୁଷଣ ବେହେର। ଶ୍ରୀମତୀ ମେହେରଙ୍କୁ ସମ୍ବର୍ଦ୍ଧିତ କରି ଉପାୟନ, ପ୍ରଶନ୍ତି ପତ୍ର ଓ ନଗଦ ୩୦ ହଜାର ଟଙ୍କା ପ୍ରଦାନ କରିଥିଲେ । ଉତ୍ସବରେ ବିଶିଷ୍ଟ ଅର୍ଥନୀତି ବିଷାରଦ ପ୍ରଫେସର କିଶୋର ଚନ୍ଦ୍ର ସାମଲ ମୁଖ୍ୟବଲ୍ତା ଭାବରେ ଯୋଗ ଦେଇଥିଲେ । ଏହି ଅବସରରେ ଶ୍ରୀମତୀ ମେହେର ନିଜ ବଲ୍ତବ୍ୟରେ କ୍ରେମ୍ବାପଡ଼ା ଅଞ୍ଚଳରେ ବାହ୍ଧଶିହ୍ମ ଉପରେ ଏକ କର୍ମଶାଳା ପାଇଁ ମୁଖ୍ୟଅତିଥି ଶ୍ରୀ ବେହେର। ଓ କଲେଳ କର୍ନ୍ଦୃପକ୍ଷଙ୍କୁ ପ୍ରୟାବ ଦେଇଥିଲେ । ଶ୍ରୀମତୀ ମେହେର ବାହ୍ଧ କଳା କ୍ଷେତ୍ରରେ ରାଜ୍ୟରେ ଜଣେ ଉଦ୍ୟାଗୀ ଭାବରେ କାର୍ଯ୍ୟ କରିବ । ସହ ଅନେକ ମହିଳା ବୁଣାକାରଙ୍କୁ ତାଲିମ ପ୍ରଦାନ କରୁଛନ୍ତି ।

Photo-02

Photos of Dinabandhu Sahoo Smruti Samman-2022-23, conferred on Mrs. Sukanti Meher, Famous Tie and Dye Artist in Handloom industry Odisha.

Photo-03

Photo-04

An Archive for Preservation of Old and rare palm leave manuscripts