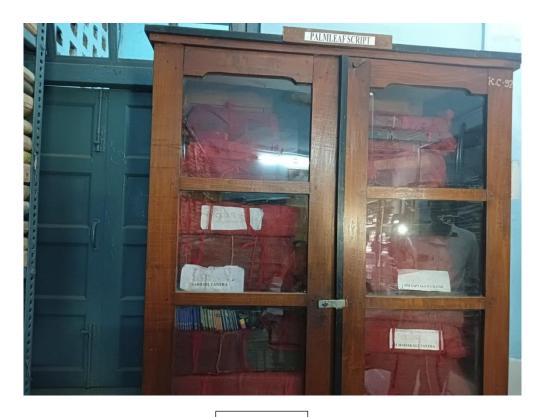

Photo-02

Photos of Dinabandhu Sahoo Smruti Samman-2022-23, conferred on Mrs. Sukanti Meher, Famous Tie and Dye Artist in Handloom industry Odisha.

Photo-03

Photo-04

An Archive for Preservation of Old and rare palm leave manuscripts