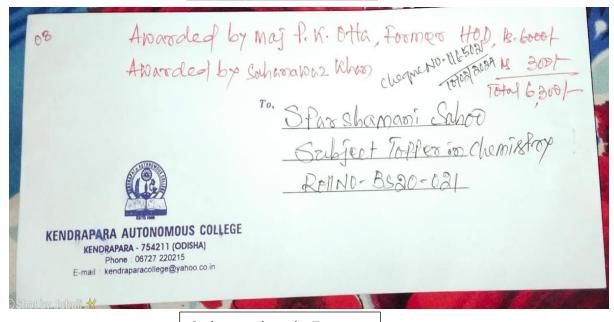

AWARD TO THE STUDENTS FOR ACADEMIC EXCELLENCE

Distribution of Certificate to the Department Toppers

Trophies to the Toppers

Cash rewards to the Topper

Three toppers of the Arts, Commerce and Science (2022-23) were felicitated by Hon'ble Principal, Controller of the examination and other members of exam sections