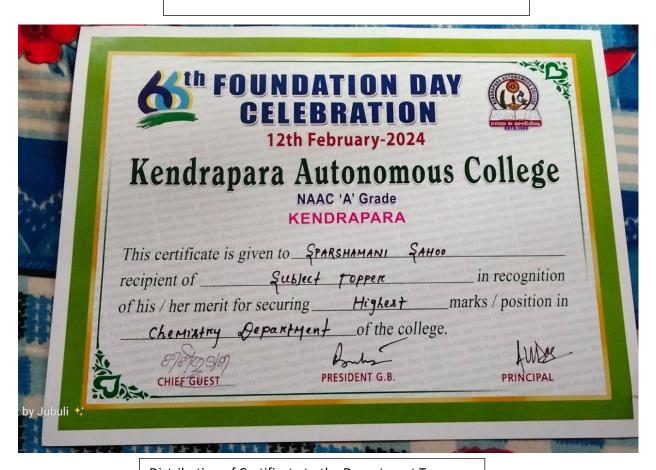

AWARD TO THE STUDENTS FOR ACADEMIC EXCELLENCE

Distribution of Certificate to the Department Toppers

Trophies to the Toppers

Cash rewards to the Topper

Three toppers of the Arts, Commerce and Science (2022-23) were felicitated by Hon'ble Principal, Controller of the examination and other members of exam sections