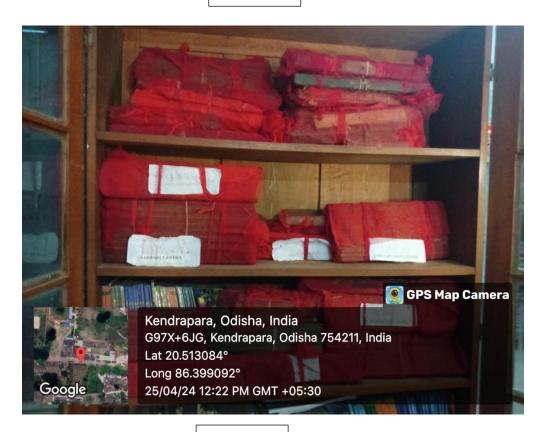

Photo-02

Photos of Dinabandhu Sahoo Smruti Samman-2022-23, conferred on Mrs. Sukanti Meher, Famous Tie and Dye Artist in Handloom industry Odisha.

Photo-03

Photo-04

An Archive for Preservation of Old and rare palm leave manuscripts