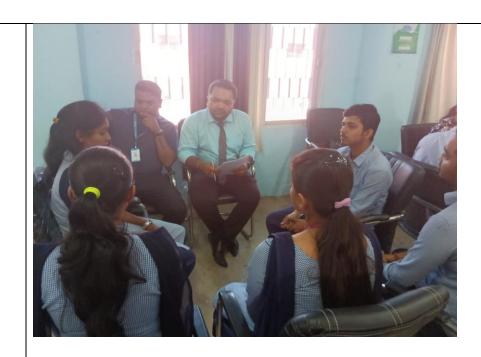

# REGISTRATION SHEET FOR CAREER COUNSELLING PROGRAMME

"Career Opportunities & Career Planning"
Resource Person : K. Roja Dora ,Dist. Employment Officer, Kendrapara
ORGANISED BY : KENDRAPARA AUTONOMOUS COLLEGE ,KENDRAPARA
HELD ON : 31.03.22
UST OF PARTICIPANTS
VENUE: Conference Half

| Dr. R. P. Tripathy                 | Designation<br>Principal                                  | Signature    |
|------------------------------------|-----------------------------------------------------------|--------------|
| Prof. G. C. Behera<br>K. Roja Dora | Vice-Principal Dist. Employment Officer & Resource Person | K Roja Dora  |
|                                    |                                                           | Baenti Suku: |
|                                    |                                                           |              |
|                                    |                                                           |              |