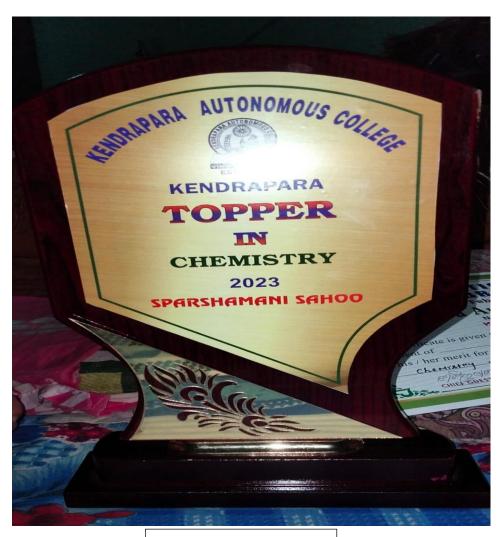

AWARD TO THE STUDENTS FOR ACADEMIC EXCELLENCE

Distribution of Certificate to the Department Toppers

Trophies to the Toppers

Cash rewards to the Topper

Three toppers of the Arts, Commerce and Science (2022-23) were felicitated by Hon'ble Principal, Controller of the examination and other members of exam sections