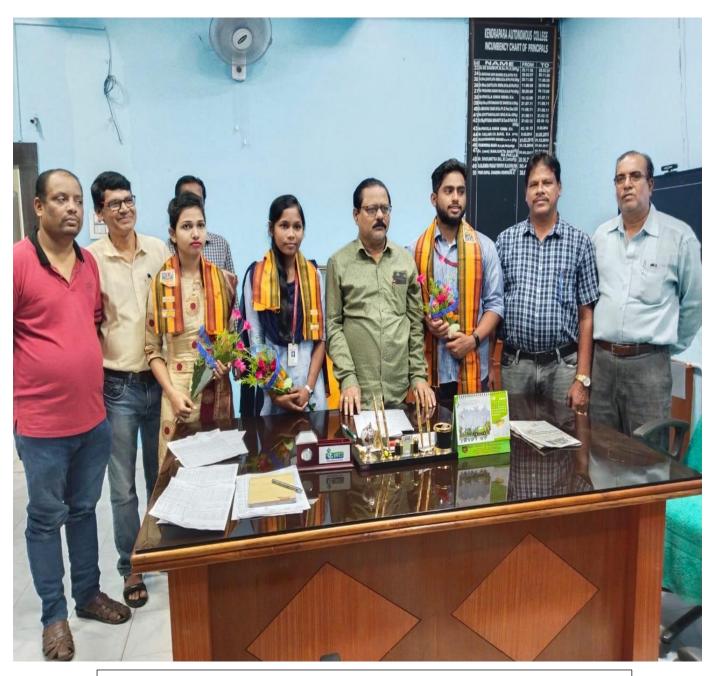

AWARD TO THE STUDENTS FOR ACADEMIC EXCELLENCE

Distribution of Certificate to the Department Toppers

Trophies to the Toppers

Cash rewards to the Topper

Three toppers of the Arts, Commerce and Science (2022-23) were felicitated by Hon'ble Principal, Controller of the examination and other members of exam sections