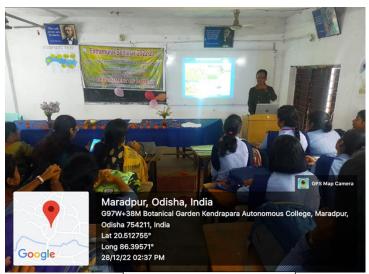

### **Carrer Counselling Programs**

| Title of Activity                               | Career Counselling Programme                                                                                                                                                                                                                                                                                                                                                                                                                                                                                                                                                                                                                    |
|-------------------------------------------------|-------------------------------------------------------------------------------------------------------------------------------------------------------------------------------------------------------------------------------------------------------------------------------------------------------------------------------------------------------------------------------------------------------------------------------------------------------------------------------------------------------------------------------------------------------------------------------------------------------------------------------------------------|
| Date                                            | 22.10.2022                                                                                                                                                                                                                                                                                                                                                                                                                                                                                                                                                                                                                                      |
| Place                                           | Hall No-1                                                                                                                                                                                                                                                                                                                                                                                                                                                                                                                                                                                                                                       |
| Organised by                                    | Career Counselling Cell, KAC                                                                                                                                                                                                                                                                                                                                                                                                                                                                                                                                                                                                                    |
| Number of<br>Participants                       | 57 (+3 THIRD YEAR ARTS, SCIENCE AND COMMERCE STUDENTS)                                                                                                                                                                                                                                                                                                                                                                                                                                                                                                                                                                                          |
| Resource Person<br>Name and Address<br>(If any) | Dr. Biplendu Jena, Sr Scientist, Medical & Scientific Affairs division, BD Bioscience, San Diego, USA  Email- Biplendu@gmail.com                                                                                                                                                                                                                                                                                                                                                                                                                                                                                                                |
| Reporting of Event                              | <b>Objectives:</b> The objective of career counselling in the government sector is to assist individuals in understanding the diverse range of employment opportunities within governmental organizations. It aims to provide insights into the qualifications, skills, and application processes specific to government roles, enabling individuals to make informed decisions about pursuing careers that align with their aspirations. Ultimately, the goal is to equip individuals with the knowledge and resources needed to successfully navigate the complexities of government employment and contribute effectively to public service. |
|                                                 | Relevance: The relevance of career counselling in the government sector lies in its ability to guide individuals towards impactful public service roles by offering insights into various government departments, roles, and entry requirements. By providing information on government-specific skillsets and career pathways, it empowers individuals to make informed decisions and navigate the intricacies of government employment. Ultimately, this relevance contributes to a more efficient, skilled, and dedicated government workforce.                                                                                              |
|                                                 | <b>Implication:</b> The implications of career counselling in the government sector are profound, as it aids individuals in understanding the nuances of public service roles and requirements. By aligning skillsets and aspirations with governmental positions, it enhances the recruitment of qualified professionals, leading to improved service delivery and governance. This process ultimately contributes to a more effective and motivated government workforce, positively impacting society as a whole.                                                                                                                            |